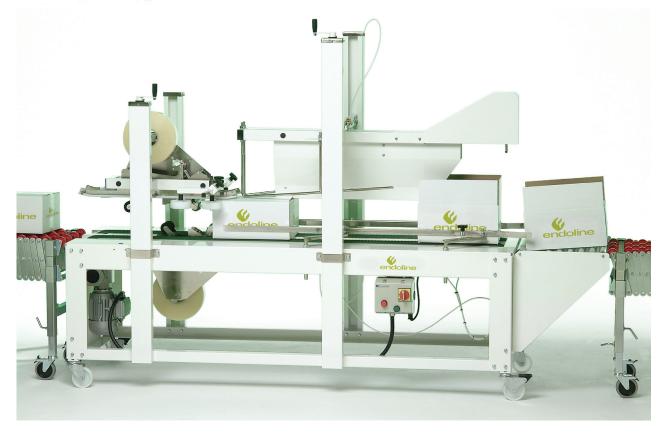

This fully automatic case taper offers outstanding productivity on light cases typically used in the snack food industry. It takes open cases from a conveyor and seals top and bottom using selfadhesive tape.

#### **Four Column Construction**

The use of our unique four column design provides added stability for the taping bridge to ensure the machine runs smoothly at all times with minimal interruption. This fully automatic machine is fitted with two pairs of columns for additional support to the folding section.

## Interchangeable Tape Heads

The 702 uses any machine tape up to 50mm wide, 1000m long and features instantly removable, interchangeable tapeheads, easily threaded, with integral knife guards.

## **Ease of Operation**

The 702 is easy to install with height adjustment and castors. It has simple mechanical operation and clear access for easy cleaning and maintenance.

#### **Robust Construction**

High quality components housed in a robust chassis ensure minimal servicing and enable 24 hour operation. All our case tapers are designed for the rigours of typical end-of-line packaging environments.