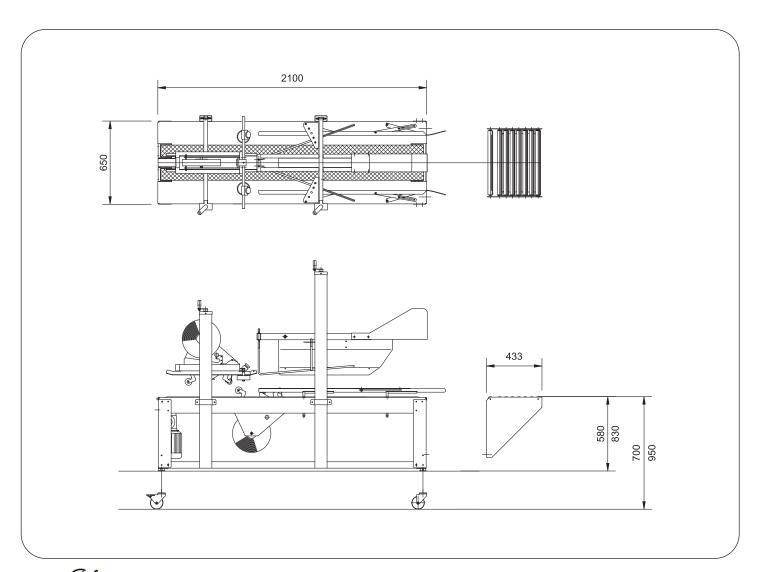

#### **Four Column Construction**

The use of our unique four column design provides added stability for the taping bridge to ensure the machine runs smoothly at all times with minimal interruption. This fully automatic machine is fitted with two pairs of columns for additional support to the folding section.

## Interchangeable Tape Heads

The 702 uses any machine tape up to 50mm wide, 1000m long and features instantly removable, interchangeable tapeheads, easily threaded, with integral knife guards.

## **Ease of Operation**

The 702 is easy to install with height adjustment and castors. It has simple mechanical operation and clear access for easy cleaning and maintenance.